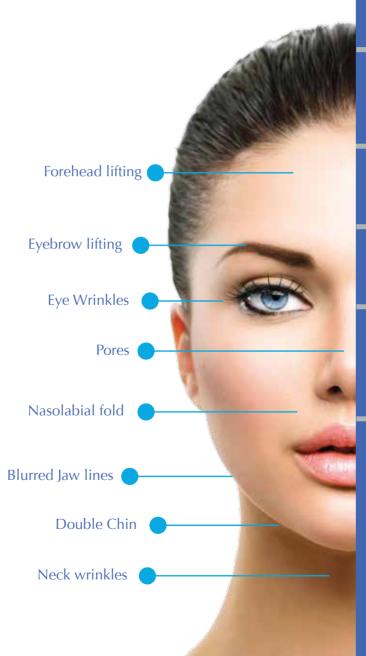

rs higher peak power than other standard transducers. This power enables Ultraformer to reach effective coagulation quicker, providing a faster, less painful treatment.

- Ultraformer delivers HIFU energy into three layers of the skin at 1.5mm, 3mm, 4.5mm depths
- The acoustic energy generates effective heat at focal points
- The high peak energy heats the tissue and coagulates the SMAS layer (at 4.5mm depth), this coagulation results in immediate tightening of the skin
- Heat also creates a wound healing process in the upper skin layers (1.5mm and 3mm depths) initiating a collagen regeneration process within 6 weeks from the treatment, going on throughout the 3 preceding months hence results continue to show long after that.

## **Ultraformer Applications**

# Frequently asked questions



### When can I see the results?

Immediate results can be felt and seen directly, with full results to be seen in 60 to 90 days. The lifting effect stays long after that.

### How long is the treatment?

A full-face treatment takes less than 20 minutes, and only one session is needed.

#### How does the treatment feel?

Most patients reported tolerable pain. It depends on the pain threshold of each patient.

## Does having botox and fillers affect Ultraformer treatment?

No. It does not have any effect on the treatment, but it is recommended to schedule the botox and fillers procedure after the Ultraformer session.

### When can I go back to normal life?

Immediately. Ultraformer is a lunchtime procedure and patients can resume their daily routine directly afterwards.