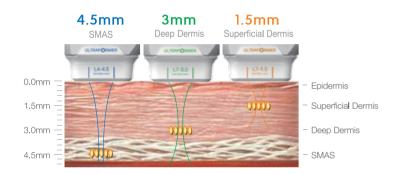

### Why Ultraformer?

Ultraformer delivers HIFU (High intensity focused ultrasound) energy below the skin. Thermal energy safely heats the skin at 3 different layers (Dermis 1.5mm, Epidermis 3mm & SMAS 4.5mm); this creates coagulation zones in the SMAS for immediate skin tightening effect, it also creates thermal damage in the dermis and deep dermis initiating formation of new collagen in the upper skin layer in 6 weeks. The skin lifting effect starts within 3 months and improves over time after that.

- Ultraformer delivers HIFU energy into three layers of the skin at 1.5mm, 3mm, 4.5mm depths
- The acoustic energy generates effective heat at focal points
- The high peak energy heats the tissue and coagulates the SMAS layer (at 4.5mm depth), this coagulation results in immediate tightening of the skin
- Heat also creates a wound healing process in the upper skin layers (1.5mm and 3mm depths) initiating a collagen regeneration process within 6 weeks from the treatment, going on throughout the 3 preceding months hence results continue to show long after that.